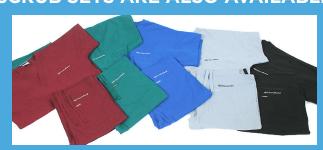

# LEAD Aprons

## MedSource is your one-stop shopping source for lead aprons, lead apron racks, and apron hangers



Our lightweight (.5 mm) aprons include an attachable thyroid shield for maximum protection.

#### **AVAILABLE IN:**

- Standard Criss-cross (sizes S-XXL)
- Pregnancy
- Wrap Around
- Short or long term rentals

OUR UNISEX APRONS ARE COLOR CODED FOR EASY SIZE IDENTIFICATION

#### LEAD APRON SIZE CHART

Berry = Small
Green = Medium
Blue = Large
Gray = X-Large
Black = XX-Large

CALL US AT 888-747-1190 TODAY!

### **SCRUB SETS ARE ALSO AVAILABLE**



Our scrub sets are color coded to match

#### **NOT ENOUGH LEAD?**

4 PEOPLE CAN STAND BEHIND OUR PORTABLE LEAD SHIELD



Rental includes 4 thyroid collars