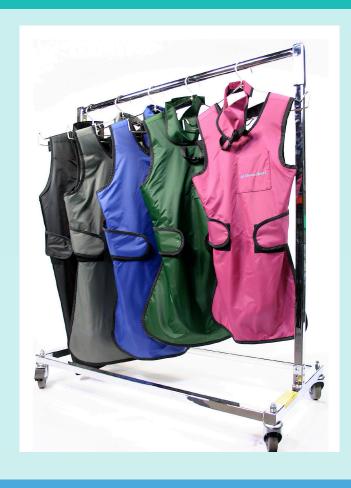

#### **AVAILABLE IN:**

- Standard Criss-cross (sizes S-XXL)
- Pregnancy
- Wrap Around
- Short or long term rentals

OUR UNISEX APRONS ARE COLOR CODED FOR EASY SIZE IDENTIFICATION

#### LEAD APRON SIZE CHART

Berry = Small
Green = Medium
Blue = Large
Gray = X-Large
Black = XX-Large

CALL US AT 888-747-1190 TODAY!